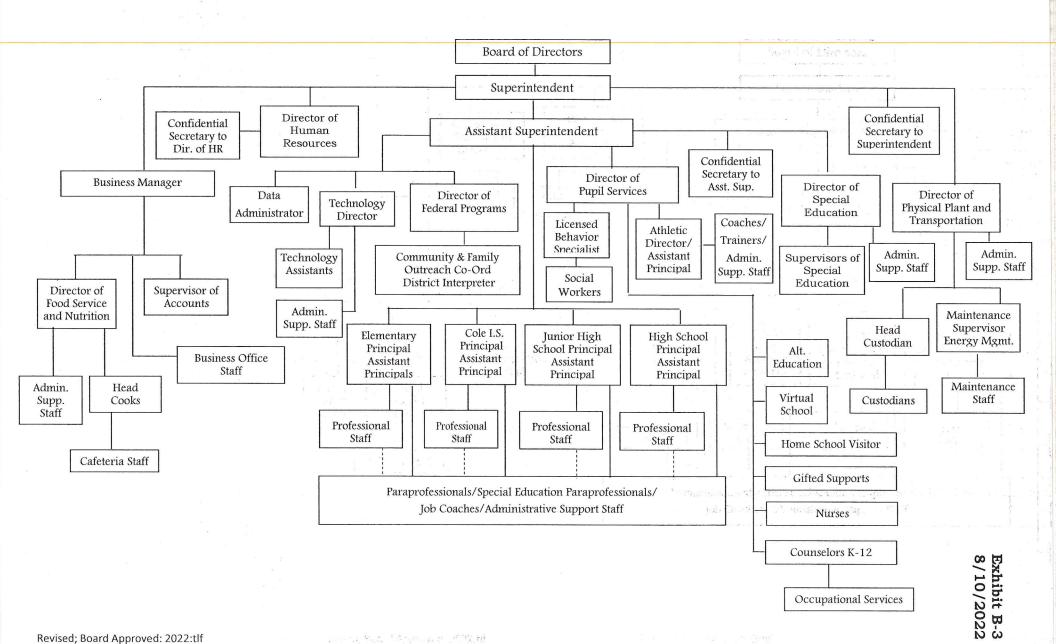

/31/2022

This certification is applicable to the Annual Financial Report data submitted through the Consolidated Financial Reporting System (CFRS).

CERTIFICATION: By signing this page I agree that the financial statements of the school have been properly audited as noted above pursuant to Article XXIV, and in the auditor's professional opinion, the Annual Financial Report (PDE-2057) submitted through CFRS is materially consistent with the audited financial statements.

**Chief School Administrator** Signature

Board Secretary

Signature

22 Date

Ext:1275

Shane Mathias

**Contact Person** 

mathiass@muhlsdk12.org

Contact Person E-mail Address

Contact Person Fax Number

**Contact Person Telephone Number** 

(610)921-8000

Printed 11/29/2022 11:53:39 AM



MUHLENBERG SCHOOL DISTRICT







Page 3

BoardDocs® LT



| Book    | Policy Manual                                             |
|---------|-----------------------------------------------------------|
| Section | 600 Finances                                              |
| Title   | Capital Assets                                            |
| Code    | 622                                                       |
| Status  | Active                                                    |
| Legal   | 1, 24 P.S. 218<br>2, 24 P.S. 613                          |
|         | Governmental Accounting Standards Board, Statement No. 34 |
| Adopted | May 11, 2011                                              |

#### <u>Purpose</u>

The Muhlenberg School District policy follows the requirements set forth by the Governmental Accounti